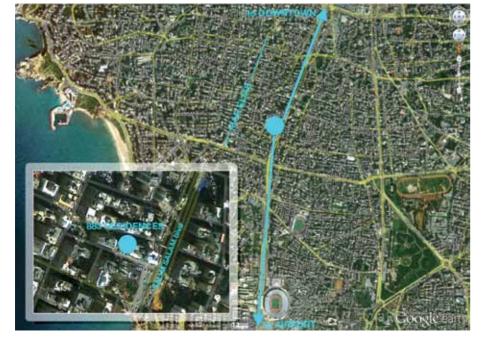

## Affordable residences located in the heart of Beirut

Welcome to "883 Residences" where affordability meets exceptional living. "883 Residences" is a medium rise development with a modern architecture, strategically located 15 minutes from Rafik Hariri international airport, 10 minutes from downtown Beirut and at a walking distance from Mar Elias commercial street.