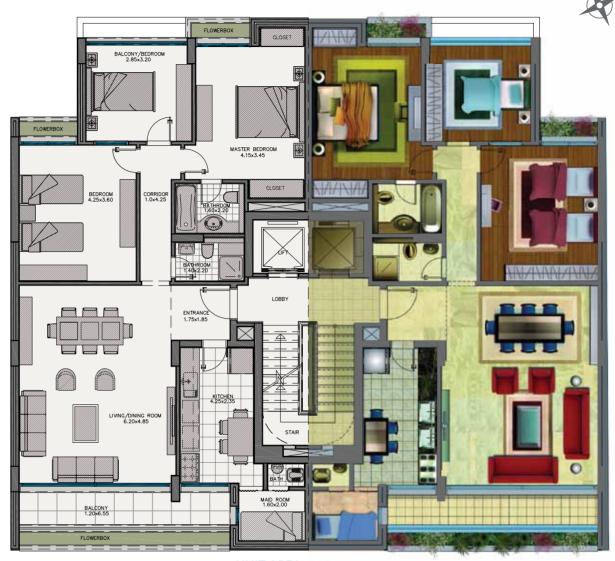

### Features

"883 Residences" consists of 10 story residential building with one car park basement and a ground floor level. The development has a total of 20 apartments, each of an approximate area of 145 sq.m. consisting of the follow-

- Entrance Hall
- 2 bathrooms
- Living room
- Kitchen - Maid's room + bath
- Dining room
- 3 bedrooms (1 master)
- Balconies (family room or bedroom 3)

The basement and the ground floor are intended for building entrance and parking usage.

#### **Amenities**

- Provision for AC outlets
- Video intercom
- 2 main lifts
- Generator
- Water well
- 1 Dedicated car park per apartment

UNIT AREA: 145 sqm